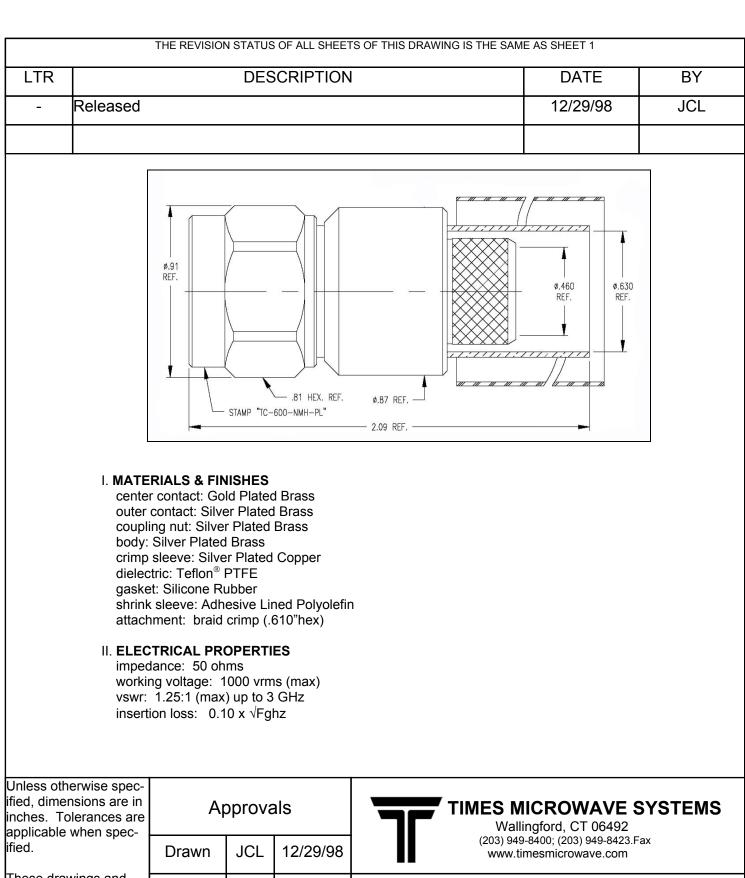

| These drawings and<br>specifications contain<br>proprietary information<br>which is the property of<br>Times Microwave<br>Systems. |  | TC-600-NMH-PL<br>Type-N male (plug)<br>for LMR-600-LLPL Cable |        |          |              |               |
|------------------------------------------------------------------------------------------------------------------------------------|--|---------------------------------------------------------------|--------|----------|--------------|---------------|
|                                                                                                                                    |  | Size                                                          | CAGE   | CODE     | Drawing No.: |               |
|                                                                                                                                    |  | A 68999                                                       |        | 99       | 3190-760     |               |
|                                                                                                                                    |  | Sca                                                           | le: NA | e: NA Re |              | Sheet: 1 of 1 |