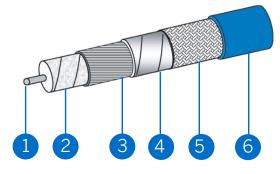

1 Center Conductor

Silver Plated Copper

2 Dielectric

Microporus PTFE

3 Shield

Silver Plated Copper

4 Interlayer

Metalized Tape

5 Outer Braid

Silver Plated Copper

6 Jacket

Blue FEP