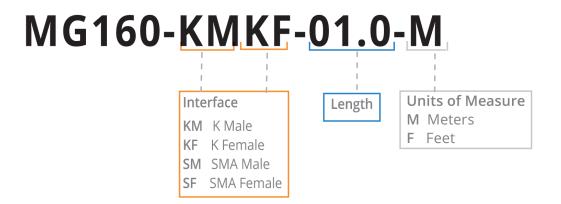

# Ordering Guide

WORLD HEADQUARTERS
358 Hall Avenue, Wallingford, CT 06492
1-800-867-2629